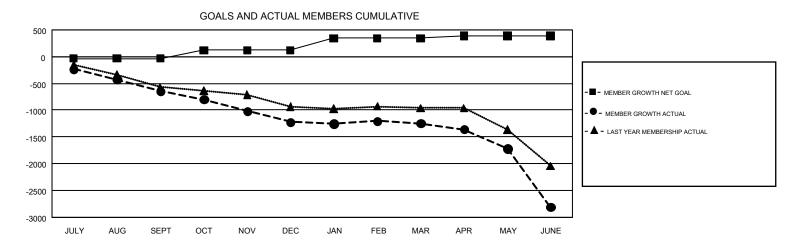

## GMT Constitutional Area 4, Group A

GMT: ANTTI FORSELL

REPORT DOES NOT INCLUDE CLUBS IN UNDISTRICTED AREAS.

| Clubs                 |               |           |               | Members               |                           |                         |                                              |  |
|-----------------------|---------------|-----------|---------------|-----------------------|---------------------------|-------------------------|----------------------------------------------|--|
| RESULTS FOR 2017-2018 |               |           |               | RESULTS FOR 2017-2018 |                           |                         |                                              |  |
| QUARTER               | NEW CLUB GOAL | NEW CLUBS | DROPPED CLUBS | QUARTER               | MEMBER GROWTH NET<br>GOAL | MEMBER GROWTH<br>ACTUAL | DROPPED MEMBERS ACTUAL (including transfers) |  |
| JULY/AUG/SEPT         | 1             | 1         | 19            | JULY/AUG/SEPT         | -35                       | 471                     | 1,011                                        |  |
| OCT/NOV/DEC           | 5             | 1         | 11            | OCT/NOV/DEC           | 155                       | 770                     | 1,279                                        |  |
| JAN/FEB/MAR           | 10            | 1         | 9             | JAN/FEB/MAR           | 223                       | 1,127                   | 1,031                                        |  |
| APR/MAY/JUNE          | 10            | 1         | 20            | APR/MAY/JUNE          | 44                        | 813                     | 2,253                                        |  |

## GOALS AND ACTUAL NEW CLUBS CUMULATIVE

| DROPPED CLUBS: 59  DROPPED MEMBERS     |                              | 1,236 CLUBS OF 2,249 ADDED 1 OR<br>MORE NEW MEMBERS | GENDER DISTRIBUTION  MALE 40,751 (78.52%)  FEMALE 11,147 (21.48%) |  |   |
|----------------------------------------|------------------------------|-----------------------------------------------------|-------------------------------------------------------------------|--|---|
| DECEASED  CLUB CANCELLED  OTHER  TOTAL | 579<br>268<br>4,727<br>5,574 | CLICK HERE FOR CUMULATIVE MEMBERSHIP DATA           | TOTAL FAMILY UNIT MEMBERS FAMILY MEMBERS PAYING HALF DUES         |  | 0 |