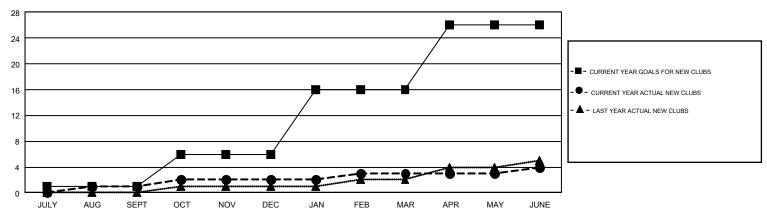

## GMT Constitutional Area 4, Group A

GMT: ANTTI FORSELL

REPORT DOES NOT INCLUDE CLUBS IN UNDISTRICTED AREAS.

| Clubs                 |               |           |               | Members               |                           |                         |                                              |  |
|-----------------------|---------------|-----------|---------------|-----------------------|---------------------------|-------------------------|----------------------------------------------|--|
| RESULTS FOR 2017-2018 |               |           |               | RESULTS FOR 2017-2018 |                           |                         |                                              |  |
| QUARTER               | NEW CLUB GOAL | NEW CLUBS | DROPPED CLUBS | QUARTER               | MEMBER GROWTH NET<br>GOAL | MEMBER GROWTH<br>ACTUAL | DROPPED MEMBERS ACTUAL (including transfers) |  |
| JULY/AUG/SEPT         | 1             | 1         | 19            | JULY/AUG/SEPT         | -35                       | 471                     | 1,011                                        |  |
| OCT/NOV/DEC           | 5             | 1         | 11            | OCT/NOV/DEC           | 155                       | 770                     | 1,279                                        |  |
| JAN/FEB/MAR           | 10            | 1         | 9             | JAN/FEB/MAR           | 223                       | 1,127                   | 1,031                                        |  |
| APR/MAY/JUNE          | 10            | 1         | 20            | APR/MAY/JUNE          | 44                        | 813                     | 2,253                                        |  |